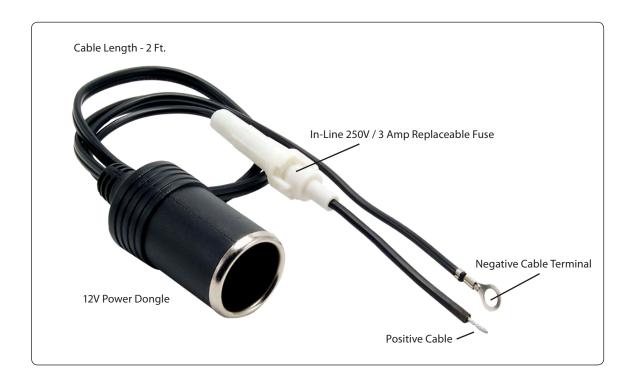

Step 2. Connect the CA-JLTDHK to your motorcycle or other vehicle by attaching the negative terminal to the motorcycle battery's negative terminal post. Attach the positive cable to your vehicle's battery using the most appropriate solution. Due to varying battery specs, you may need to attach a larger terminal (not included) for the positive cable or other appropriate solution.